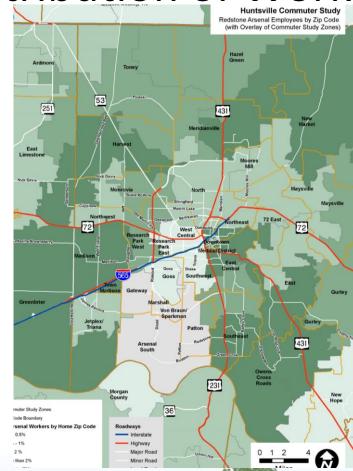

anagement Plan and travel demand model
- Project Tasks: Data Collection; Data Presentation; Data Analysis
- Previous two presentations focused on the first two tasks; today we discuss the Data Analysis







### hetro analytics

# **Redstone Arsenal Information**

- Presentation made to Arsenal staff in January
- Data received from Arsenal staff after the meeting:
  - Employment at 14 Arsenal sites
  - Number of employees by home zip code
  - Traffic counts at each Arsenal gate
  - Visitor estimates



- Consideration was given to conducting a postcard handout survey at Arsenal Gates, but this was felt to be too disruptive to traffic flows
- Online survey of Arsenal employees not likely needed at this time

#### metro analytics

# Redstone Arsenal – Distribution of Workers by Home Zip









# StreetLight Data Analysis

- Big data on origin/destinations purchased StreetLight Insight data
- Map of 50 analysis districts/zones
- Analysis of the following by zone:
  - Daily trip activity
  - PM trip flows
  - AM trip flows
  - Truck trip flows







# StreetLight Data Analysis – Rank Order of Trip Activity

#### Out of all 50 Zones

#### MPO Zones Only

#### Arsenal Zones Only

5 Arsenal South

6 Patton

49

50

35

36

23 Total Arsenal Rank

23 Total Arsenal Rank

| Trip<br>Origin |                     | Trip<br>Destination |                     | Trip<br>Origin |         |
|----------------|---------------------|---------------------|---------------------|----------------|---------|
| Rank           | Zone Name           | Rank                | Zone Name           | Rank