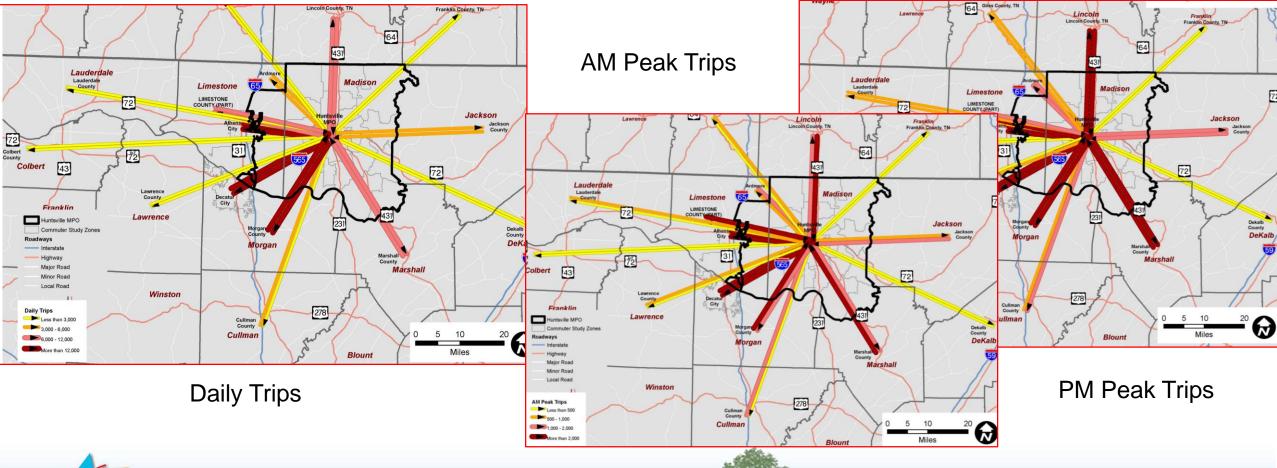

# StreetLight Data Analysis

- Big data on origin/destinations purchased StreetLight Insight data
- Map of 50 analysis districts/zones
- Analysis of the following by zone:
  - Daily trip activity
  - PM trip flows
  - AM trip flows
  - Truck trip flows

#### StreetLight Data Analysis – Origin/Destination Flows (to/from MPO)

#### StreetLight Data Analysis – Origin/Destination Flows (Intra-MPO)

431

Owens Cross Roads

64

Jackson

DeKal

72