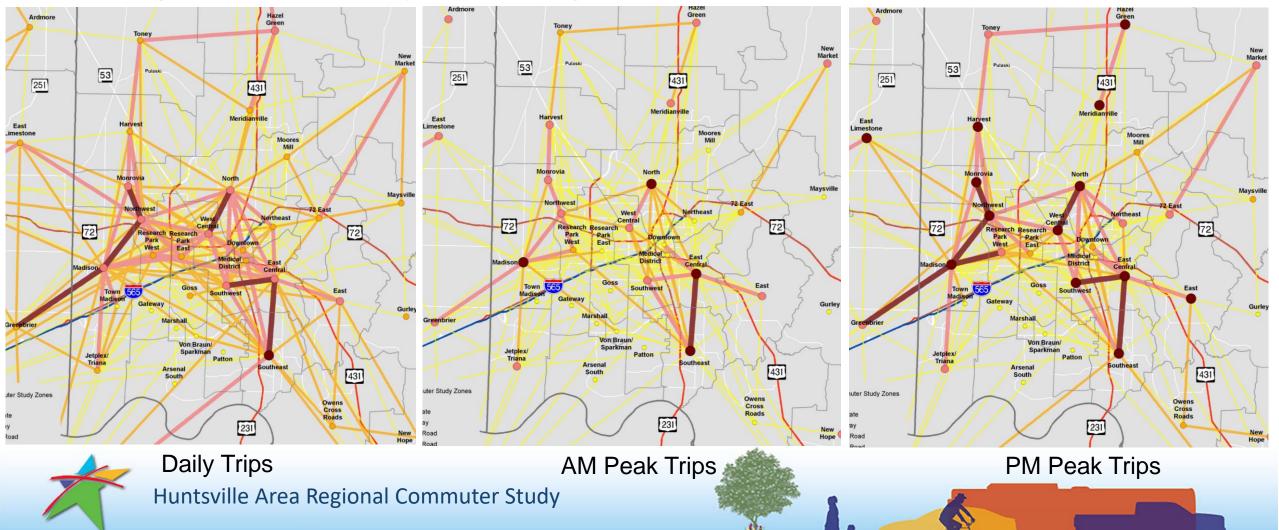

# StreetLight Data Analysis

- Big data on origin/destinations purchased StreetLight Insight data
- Map of 50 analysis districts/zones
- Analysis of the following by zone:
  - Daily trip activity
  - PM trip flows
  - AM trip flows
  - Truck trip flows

#### StreetLight Data Analysis – Origin/Destination Flows (to/from MPO)

#### StreetLight Data Analysis – Origin/Destination Flows (Intra-MPO)

431

Owens Cross Roads

64

Jackson

DeKal

72