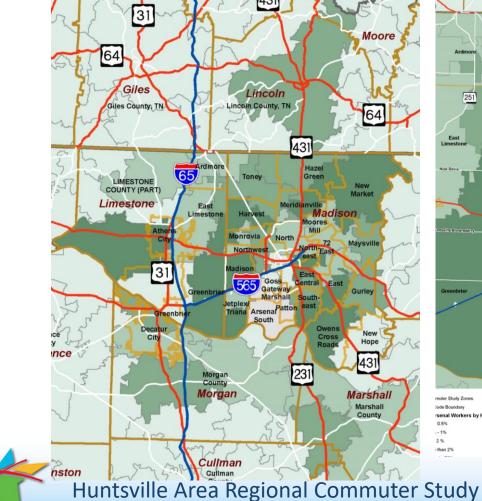

Management Plan and travel demand model
- Project Tasks: Data Collection; Data Presentation; Data Analysis
- Previous two presentations focused on the first two tasks; today we discuss the Data Analysis







### hetro analytics

# **Redstone Arsenal Information**

- Presentation made to Arsenal staff in January
- Data received from Arsenal staff after the meeting:
  - Employment at 14 Arsenal sites
  - Number of employees by home zip code
  - Traffic counts at each Arsenal gate
  - Visitor estimates



- Consideration was given to conducting a postcard handout survey at Arsenal Gates, but this was felt to be too disruptive to traffic flows
- Online survey of Arsenal employees not likely needed at this time

#### metro analytics

# Redstone Arsenal – Distribution of Workers by Home Zip









# StreetLight Data Analysis

- Big data on origin/destinations purchased StreetLight Insight data
- Map of 50 analysis districts/zones
- Analysis of the following by zone:
  - Daily trip activity
  - PM trip flows
  - AM trip flows
  - Truck trip flows







# StreetLight Data Analysis – Rank Order of Trip Activity

#### Out of all 50 Zones

#### MPO Zones Only

#### Arsenal Zones Only

5 Arsenal South

6 Patton

49

50

35

36

23 Total Arsenal Rank

23 Total Arsenal Rank

| Trip<br>Origin |                     | Trip<br>Destination |                     | Trip<br>Origin |         |
|----------------|---------------------|---------------------|---------------------|----------------|---------|
| Rank           | Zone Name           | Rank                | Zone Name           | Ran