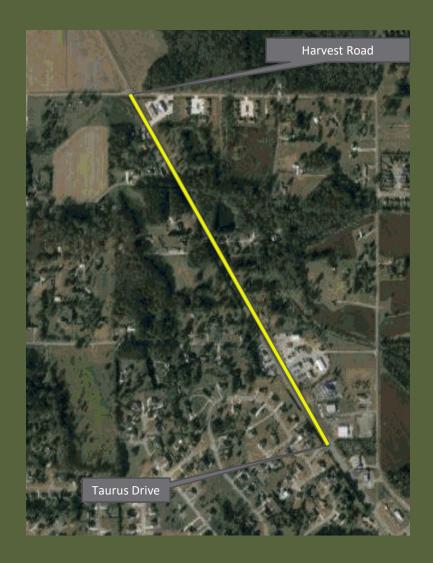

Phase I: FY 2024 (Plans 90% complete)
Dates for additional phases not identified at this time.

Estimated Cost: \$85,000,000

SR-53
Widening from
Taurus Drive
to Harvest
Road

Status: Plans 85% complete

Estimated Cost: \$10,000,000