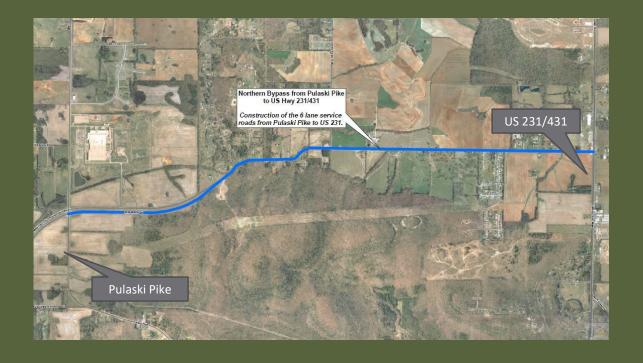

# Huntsville MPO Project Update

August 16, 2023

Northern Bypass from Pulaski Pike to US Hwy 231/431

Status: Plans are complete. ROW acquisition to be completed soon. Utility relocation design complete.

Estimated Cost: \$47,000,000