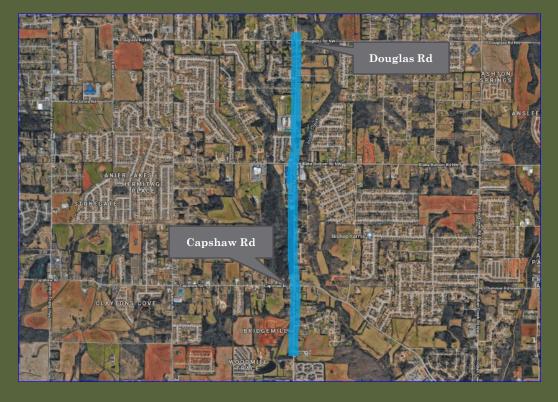

## I-565 Additional Lanes from County Line Road to Wall-Triana Highway

Status: Plans 95% complete.

Estimated Cost: \$46,800,000

Jeff Rd
Additional
Lanes from
South of
Capshaw Road
to North of
Douglas Rd

Status: Plans 75% Complete, Virtual Public Involvement concluded April 2021. ROW acquisition anticipated to begin next fiscal year.