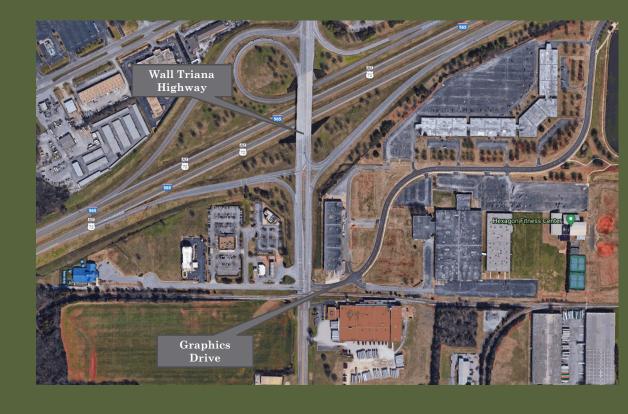

Projected Start Date: FY 2025

Estimated Cost: \$13,500,000

Intersection
Improvements
on Wall-Triana
Highway at
Graphics Drive

Status: Approximately 50% complete, work should be completed late fall

Estimated Cost: \$1,879,600