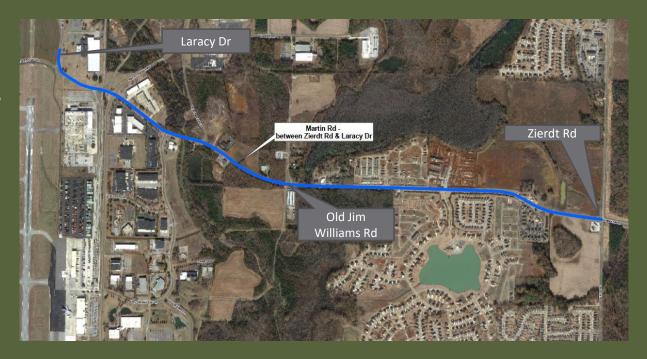

Martin Road between Zierdt Road and Laracy Drive

Status: Two separate projects that will be built in phases.

Phase I: Substantially Complete

Phase II is scheduled for FY 2023

Estimated Cost: \$42,000,000 (Both Phases)