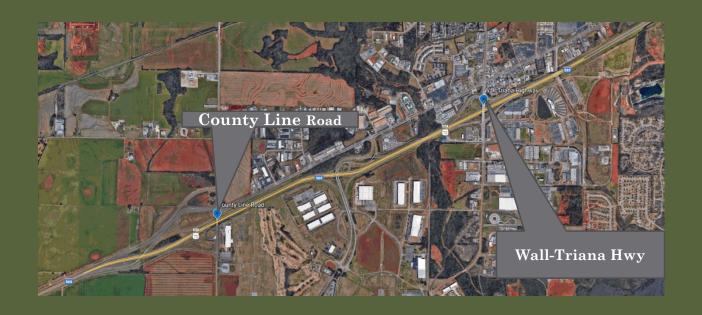

## I-565 Additional Lanes from County Line Road to Wall-Triana Highway

Status: Plans 95% complete.

Estimated Cost: \$46,800,000

Jeff Rd
Additional
Lanes from
South of
Capshaw Road
to North of
Douglas Rd

Status: Plans 75% Complete, Virtual Public Involvement concluded April 2021. ROW acquisition anticipated to begin next fiscal year.