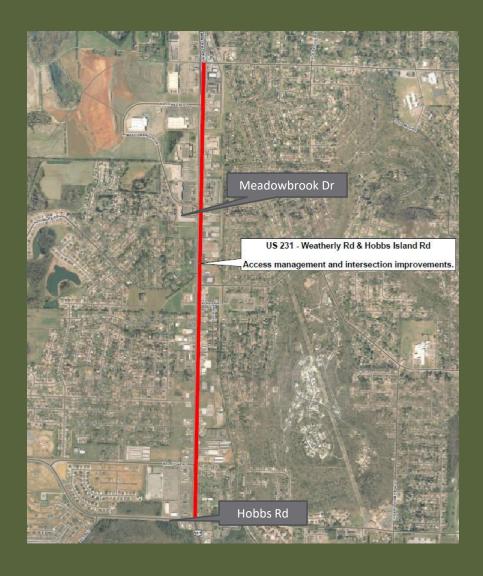

#### North Parkway at Mastin Lake Road

Status: Under construction

Estimated Cost: \$45,000,000

Access
Management
on US 231
between
Weatherly
Road and
Hobbs Road

Status: Plans are 85% complete. ROW acquisition to begin soon.