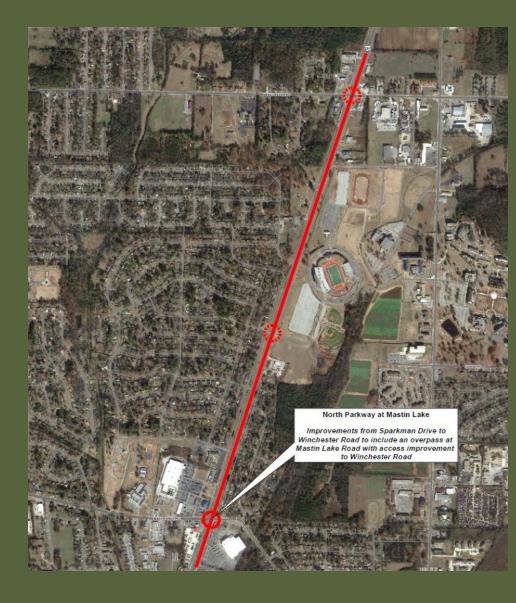

#### North Parkway at Mastin Lake Road

Status: Under construction

Estimated Cost: \$45,000,000

Access
Management
on US 231
between
Weatherly
Road and
Hobbs Road

Status: Plans are 85% complete. ROW acquisition to begin soon.