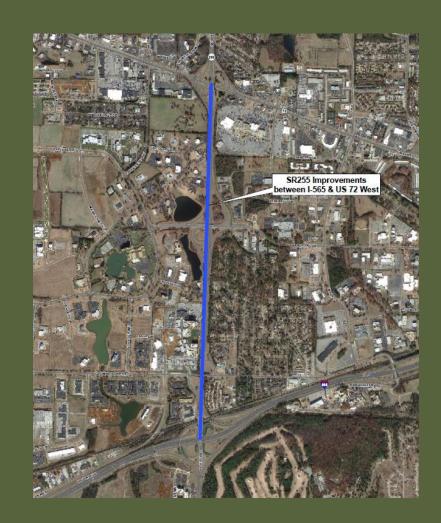

#### SR 255 (Research Park Boulevard) Widening from US 72 to south of Old Madison Pike

Status: Substantially Complete

Project Cost \$23,415,000

US 72 West between Providence Main and County Line Road

Status: Public Involvement Meeting held May 2022. The project will be broken into multiple phases. Environmental Document will pace schedule.