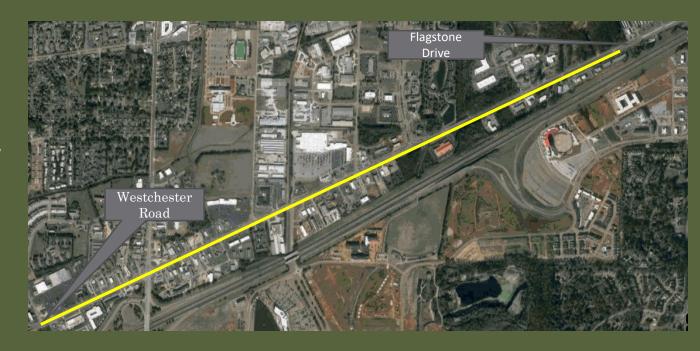

Madison
Boulevard
from
Westchester
Road to
Flagstone
Drive

Status: Plans are 30% complete.

Estimated Cost: \$5,600,000