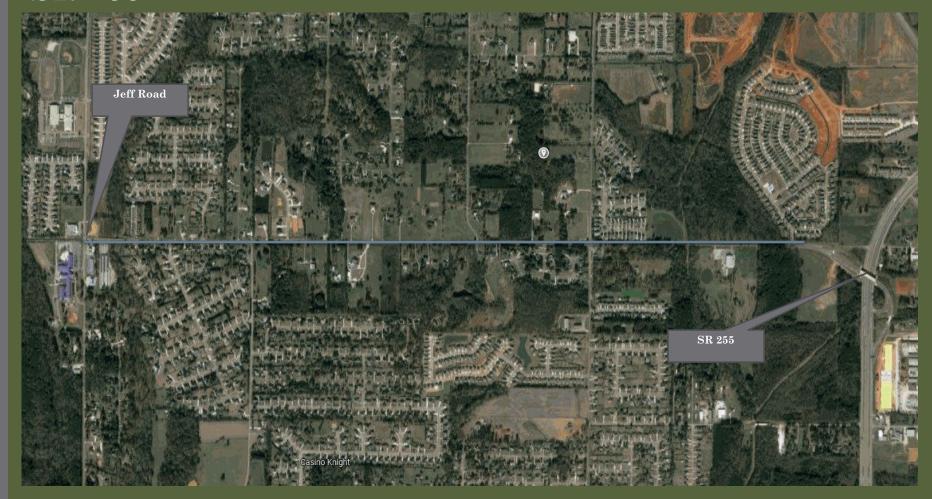

## I-565 Additional Lanes from County Line Road to Wall-Triana Highway

Status: Plans 95% complete.

Estimated Cost: \$46,800,000

Jeff Rd
Additional
Lanes from
South of
Capshaw Road
to North of
Douglas Rd

Status: Plans 75% Complete, Virtual Public Involvement concluded April 2021. ROW acquisition anticipated to begin next fiscal year.

### Widening Blake Bottom Road from Jeff Road to SR 255

Status: Plans complete. ROW acquisition almost complete.

Estimated Cost: \$20,805,000

Harvest Road

Intersection
Improvements
on SR 53 at
Harvest,
McKee and Old
Railroad Bed
Roads