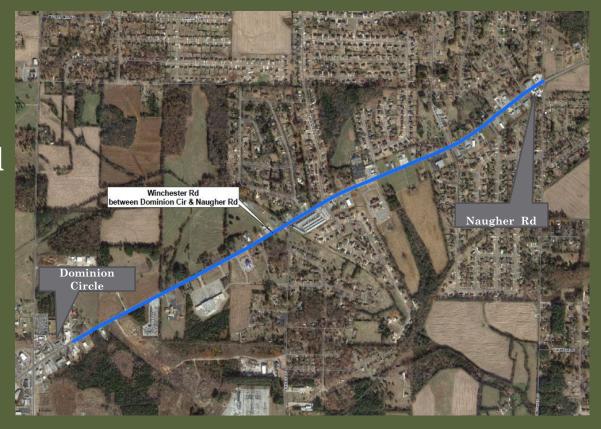

Estimated Cost: \$15,000,000

Winchester Road from Dominion Circle to Naugher Road

Status: Plans are 90% complete. Right-of Way Acquisition ongoing. Utility relocation design work to begin soon.

Estimated Cost: \$28,000,000