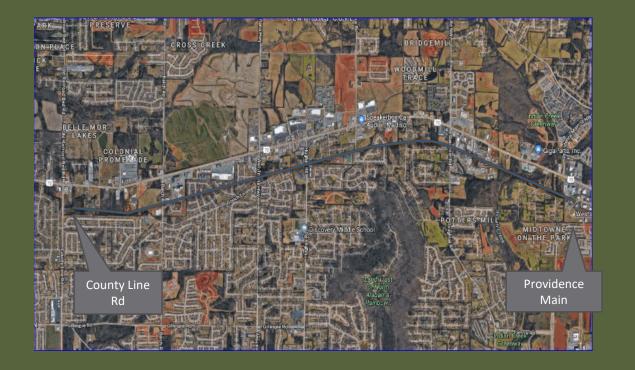

#### SR 255 (Research Park Boulevard) Widening from US 72 to south of Old Madison Pike

Status: Substantially Complete

Project Cost \$23,415,000

US 72 West between Providence Main and County Line Road

Status: Public Involvement Meeting held May 2022. The project will be broken into multiple phases. Environmental Document will pace schedule.

Phase I: FY 2024 (Plans 90% complete)
Dates for additional phases not identified at this time.

Estimated Cost: \$85,000,000

SR-53
Widening from
Taurus Drive
to Harvest
Road

Status: Plans 85% complete

Estimated Cost: \$10,000,000