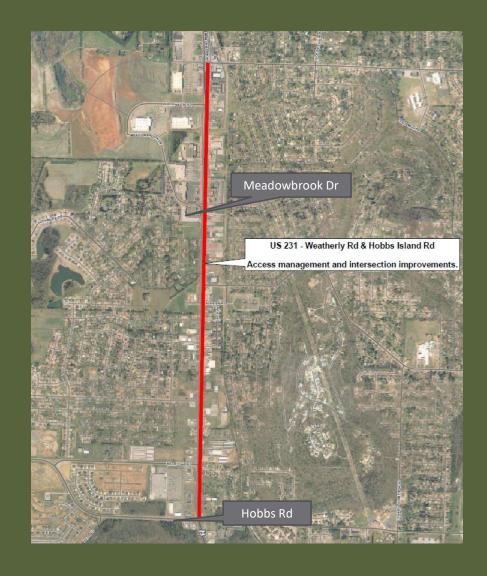

#### North Parkway at Mastin Lake Road

Status: Under construction Approx. 20% complete.

Project Cost: \$44,200,000

Access
Management
on US 231
between
Weatherly
Road and
Hobbs Road

Status: Plans are 85% complete. ROW acquisition to begin soon.

Estimated Cost: \$15,000,000

Winchester Road from Dominion Circle to Naugher Road

Status: Plans are 90% complete. Right-of Way Acquisition ongoing. Utility relocation design work to begin soon.

Estimated Cost: \$28,000,000