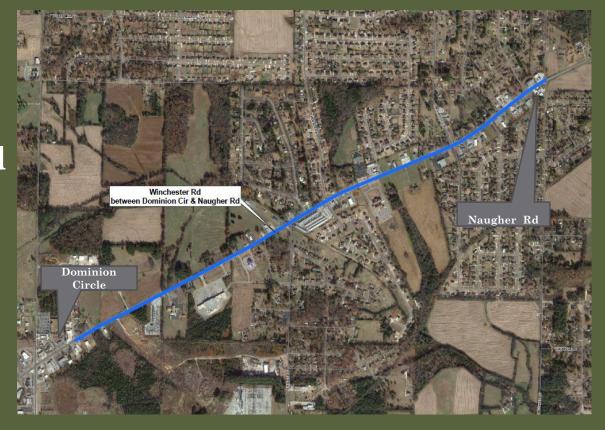

Estimated Cost: \$15,000,000

Winchester Road from Dominion Circle to Naugher Road

Status: Plans are 90% complete. Right-of Way Acquisition ongoing. Utility relocation design work to begin soon.

Estimated Cost: \$28,000,000