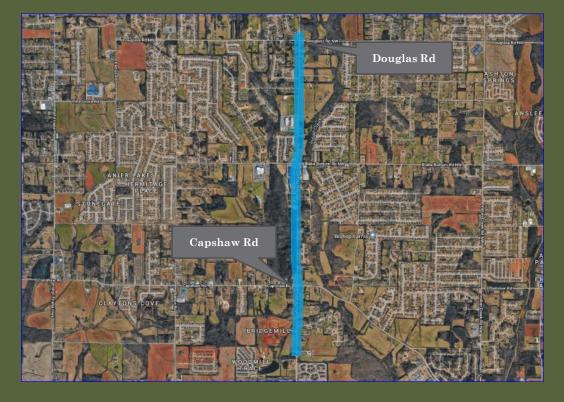

## I-565 Additional Lanes from County Line Road to Wall-Triana Highway

Status: Bids received May 2024.

Estimated Cost: \$38,000,000

Jeff Rd
Additional
Lanes from
South of
Capshaw Road
to North of
Douglas Rd

Status: Plans 85% Complete, environmental document submitted for review. ROW acquisition anticipated to begin this fiscal year.

Projected Start Date: FY 2026

Estimated Cost: \$13,500,000