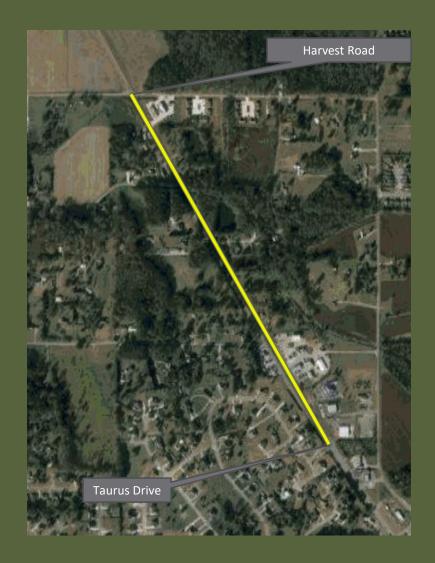

Phase I: FY 2025 (Plans 90% complete)
Dates for additional phases not identified at this time.

Estimated Cost: \$85,000,000

SR-53
Widening from
Taurus Drive
to Harvest
Road

Status: Plans 90% complete

Estimated Cost: \$10,000,000