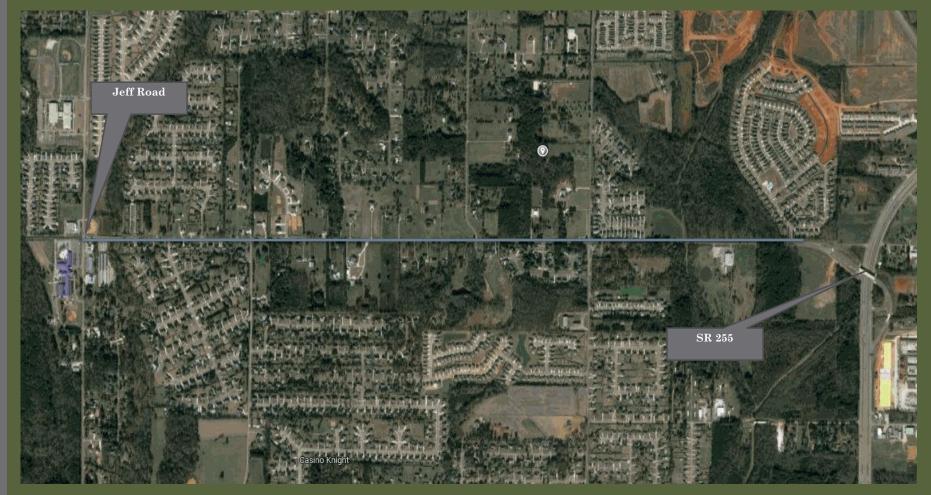

### Widening Blake Bottom Road from Jeff Road to SR 255

Status: Plans complete. ROW acquisition complete. Utility work should begin soon. Construction project to be bid by County in Fiscal Year 2025.

Estimated Cost: \$20,805,000