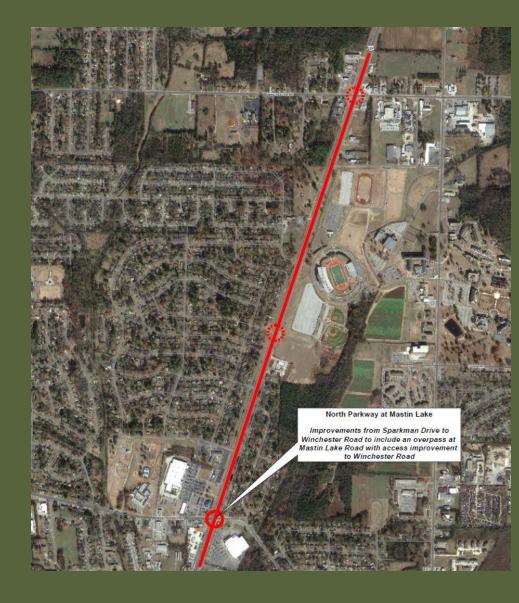

#### North Parkway at Mastin Lake Road

Status: Under construction Approx. 20% complete.

Project Cost: \$44,200,000

Access
Management
on US 231
between
Weatherly
Road and
Hobbs Road

Status: Plans are 85% complete. ROW acquisition to begin soon.