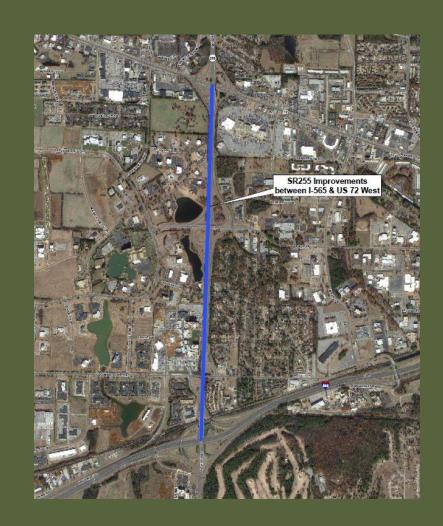

#### SR 255 (Research Park Boulevard) Widening from US 72 to south of Old Madison Pike

Status: Substantially Complete.

Project Cost \$23,415,000

US 72 West between Providence Main and County Line Road

Status: Draft EA (environmental document) to be submitted soon. The project will be broken into multiple phases.

Phase I: FY 2025 (Plans 90% complete)
Dates for additional phases not identified at this time.

Estimated Cost: \$85,000,000

SR-53
Widening from
Taurus Drive
to Harvest
Road

Status: Plans 90% complete

Estimated Cost: \$10,000,000