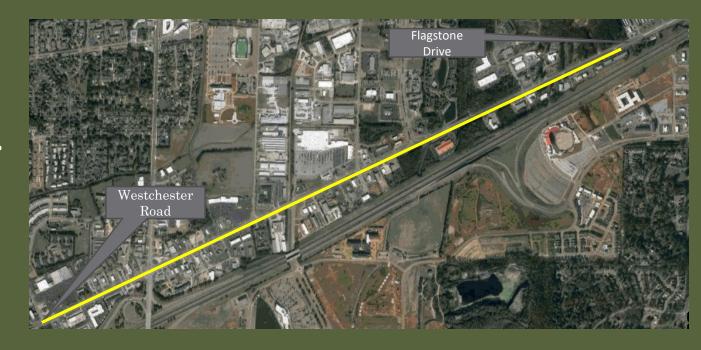

Madison
Boulevard
from
Westchester
Road to
Flagstone
Drive

Status: Plans are complete. Scheduled to bid June 2024.

Estimated Cost: \$5,600,000