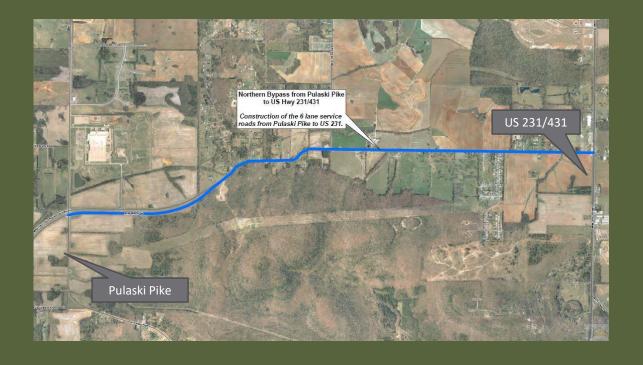

## Huntsville MPO Project Update

June 12, 2024

Northern Bypass from Pulaski Pike to US Hwy 231/431

Status: Utility work is ongoing. Grading work and drainage structure construction is underway. Project approximately 10% complete.

Project Cost: \$43,000,000

Martin Road between Zierdt Road and Laracy Drive

Status: Two separate projects that will be built in phases.

Phase I: Project Complete

Phase II: Utility relocation is underway. Grading and drainage work to begin soon.