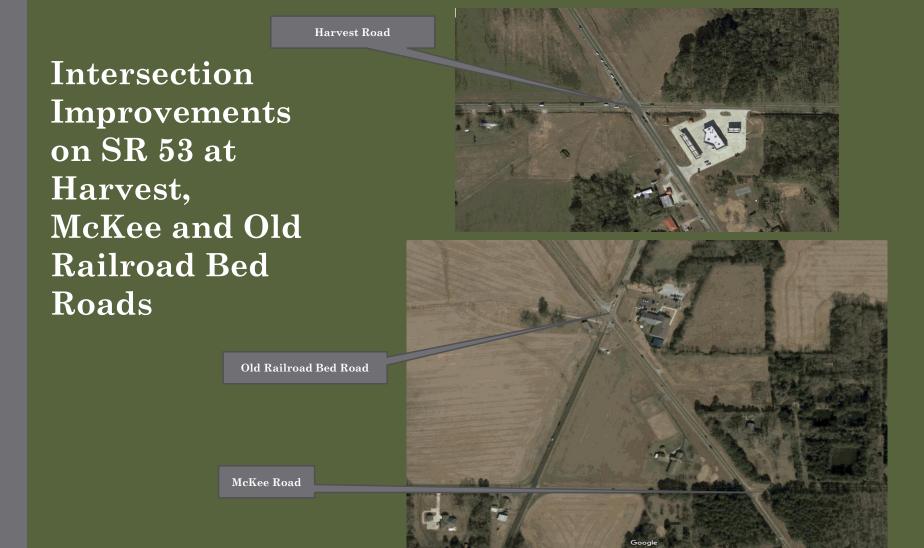

Phase I: FY 2025 (Plans 90% complete)
Dates for additional phases not identified at this time.

Estimated Cost: \$85,000,000

SR-53
Widening from
Taurus Drive
to Harvest
Road

Status: Plans 90% complete

Estimated Cost: \$10,000,000