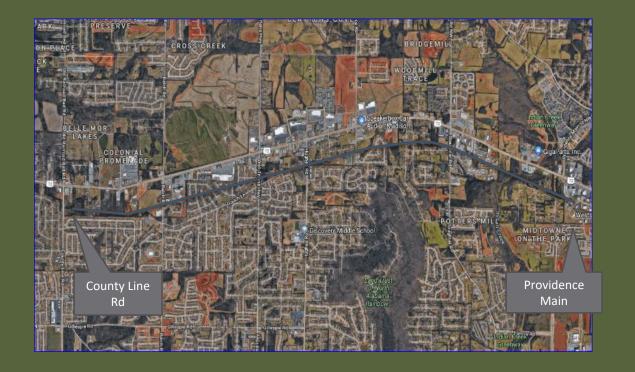

#### SR 255 (Research Park Boulevard) Widening from US 72 to south of Old Madison Pike

Status: Substantially Complete.

Project Cost \$23,415,000

US 72 West between Providence Main and County Line Road

Status: Draft EA (environmental document) to be submitted soon. The project will be broken into multiple phases.

Phase I: FY 2025 (Plans 90% complete)
Dates for additional phases not identified at this time.

Estimated Cost: \$85,000,000

SR-53
Widening from
Taurus Drive
to Harvest
Road

Status: Plans 90% complete

Estimated Cost: \$10,000,000