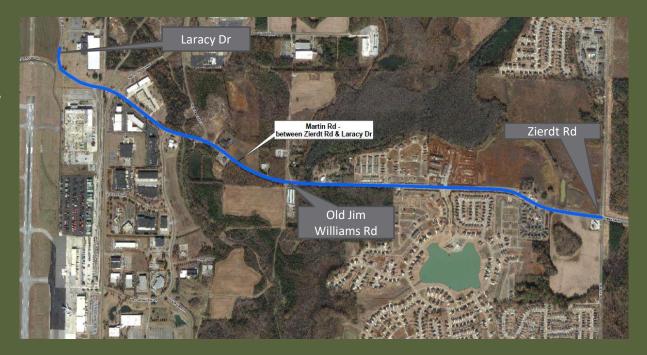

Project Cost: \$43,000,000

Martin Road between Zierdt Road and Laracy Drive

Status: Two separate projects that will be built in phases.

Phase I: Project Complete

Phase II: Utility relocation is underway. Grading and drainage work to begin soon.

Project Cost: \$42,000,000 (Both Phases)