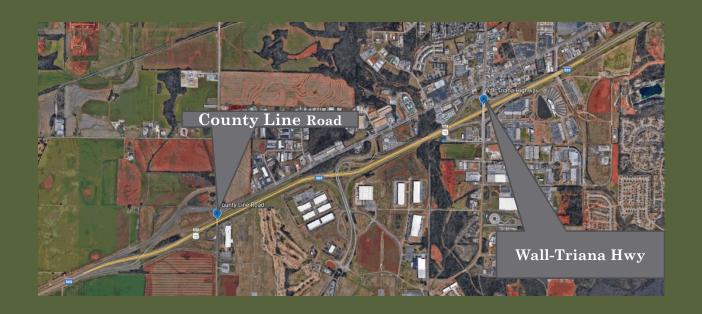

## I-565 Additional Lanes from County Line Road to Wall-Triana Highway

Status: Bids received May 2024.

Estimated Cost: \$38,000,000

Jeff Rd
Additional
Lanes from
South of
Capshaw Road
to North of
Douglas Rd